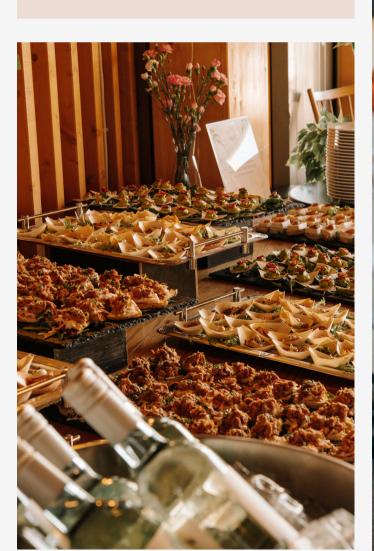

Buffet style service possible.

Access is unobstructed.

The winter terrace is a short walk from the sauna area, so it is easy to combine swimming and sauna.