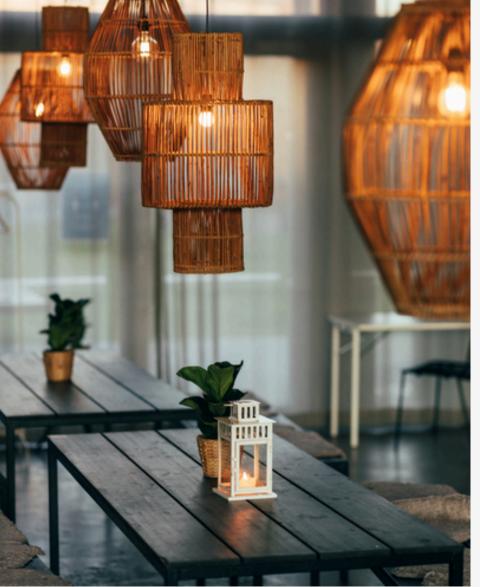

Atmospheric interior on the first floor in the Allas Cafe.

The space is ideal for more relaxed meetings, workshops, launches, private breakfast and lunch, and various celebrations.

The space has groups of different sizes of lodges and tables. There is seating for around 50 people. Private entrance to the café terrace and courtyard. WC on the café premises.