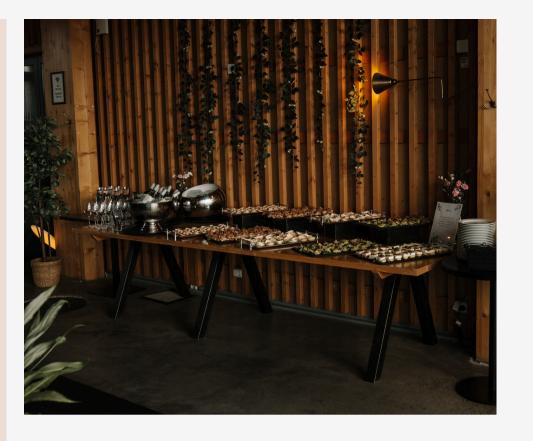

Atmospheric interior on the first floor in the Allas Cafe.

The space is ideal for more relaxed meetings, workshops, launches, private breakfast and lunch, and various celebrations.

The space has groups of different sizes of lodges and tables. There is seating for around 50 people. Private entrance to the café terrace and courtyard. WC on the café premises.

Buffet style service possible.

Access is unobstructed.

The winter terrace is a short walk from the sauna area, so it is easy to combine swimming and sauna.